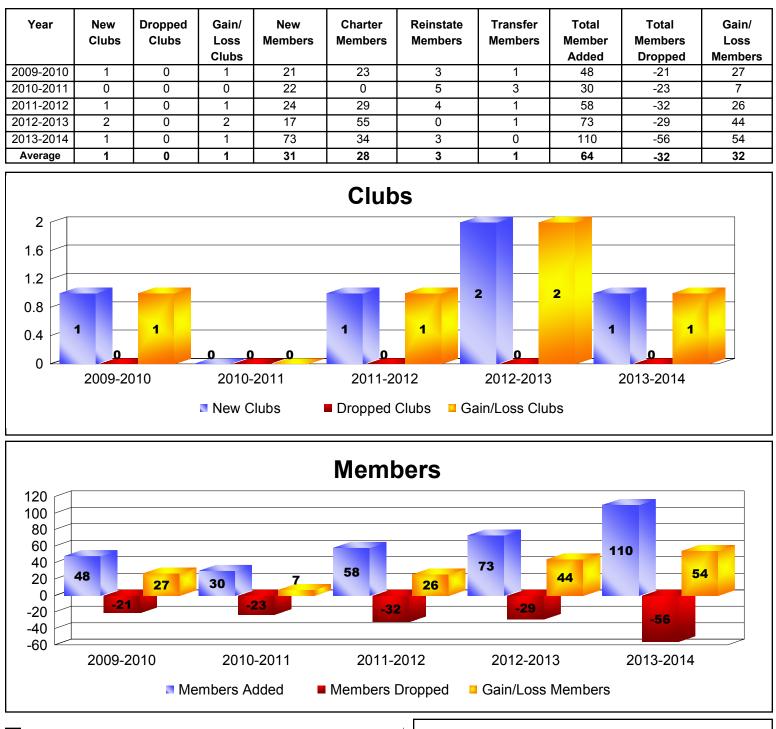

#### District 403 A2 REP OF GHANA

| Year      | New<br>Clubs | Dropped<br>Clubs | Gain/<br>Loss<br>Clubs | New<br>Members | Charter<br>Members | Reinstate<br>Members | Transfer<br>Members | Total<br>Member<br>Added | Total<br>Members<br>Dropped | Gain/<br>Loss<br>Members |
|-----------|--------------|------------------|------------------------|----------------|--------------------|----------------------|---------------------|--------------------------|-----------------------------|--------------------------|
| 2009-2010 | 0            | 0                | 0                      | 2              | 0                  | 2                    | 0                   | 4                        | -5                          | -1                       |
| 2010-2011 | 0            | 0                | 0                      | 2              | 0                  | 0                    | 1                   | 3                        | 0                           | 3                        |
| 2011-2012 | 0            | -2               | -2                     | 0              | 0                  | 0                    | 0                   | 0                        | -22                         | -22                      |
| 2012-2013 | 0            | -1               | -1                     | 0              | 0                  | 0                    | 0                   | 0                        | -12                         | -12                      |
| Average   | 0            | -1               | -1                     | 1              | 0                  | 1                    | 0                   | 2                        | -10                         | -8                       |