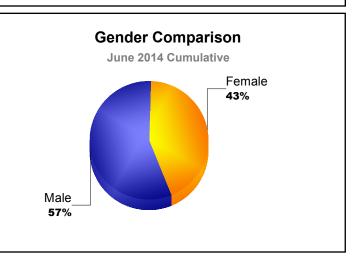

 Membership Composition
 Gender Comparison

 June 2014 Cumulative
 June 2014 Cumulative

 • New Members 0.0% • Charter Members 0.0% • Transfer members 0.0% Total: 100.0%

 • Sender Comparison
 June 2014 Cumulative