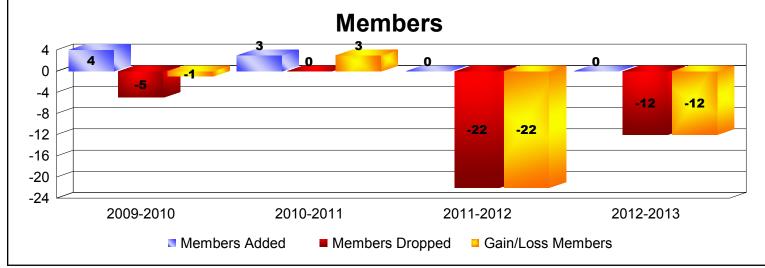

#### District 403 A2 REP OF GHANA

| Year      | New<br>Clubs | Dropped<br>Clubs | Gain/<br>Loss<br>Clubs | New<br>Members | Charter<br>Members | Reinstate<br>Members | Transfer<br>Members | Total<br>Member<br>Added | Total<br>Members<br>Dropped | Gain/<br>Loss<br>Members |
|-----------|--------------|------------------|------------------------|----------------|--------------------|----------------------|---------------------|--------------------------|-----------------------------|--------------------------|
| 2009-2010 | 0            | 0                | 0                      | 2              | 0                  | 2                    | 0                   | 4                        | -5                          | -1                       |
| 2010-2011 | 0            | 0                | 0                      | 2              | 0                  | 0                    | 1                   | 3                        | 0                           | 3                        |
| 2011-2012 | 0            | -2               | -2                     | 0              | 0                  | 0                    | 0                   | 0                        | -22                         | -22                      |
| 2012-2013 | 0            | -1               | -1                     | 0              | 0                  | 0                    | 0                   | 0                        | -12                         | -12                      |
| Average   | 0            | -1               | -1                     | 1              | 0                  | 1                    | 0                   | 2                        | -10                         | -8                       |