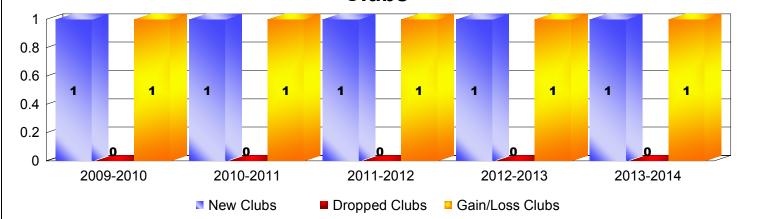

## District 403 A2 TOGO

| Year      | New<br>Clubs | Dropped<br>Clubs | Gain/<br>Loss<br>Clubs | New<br>Members | Charter<br>Members | Reinstate<br>Members | Transfer<br>Members | Total<br>Member<br>Added | Total<br>Members<br>Dropped | Gain/<br>Loss<br>Members |  |
|-----------|--------------|------------------|------------------------|----------------|--------------------|----------------------|---------------------|--------------------------|-----------------------------|--------------------------|--|
| 2009-2010 | 1            | 0                | 1                      | 24             | 29                 | 0                    | 0                   | 53                       | -24                         | 29                       |  |
| 2010-2011 | 1            | 0                | 1                      | 20             | 24                 | 2                    | 1                   | 47                       | -24                         | 23                       |  |
| 2011-2012 | 1            | 0                | 1                      | 32             | 20                 | 0                    | 0                   | 52                       | -25                         | 27                       |  |
| 2012-2013 | 1            | 0                | 1                      | 15             | 21                 | 0                    | 1                   | 37                       | -33                         | 4                        |  |
| 2013-2014 | 1            | 0                | 1                      | 31             | 21                 | 2                    | 1                   | 55                       | -41                         | 14                       |  |
| Average   | 1            | 0                | 1                      | 24             | 23                 | 1                    | 1                   | 49                       | -29                         | 19                       |  |
| Clubs     |              |                  |                        |                |                    |                      |                     |                          |                             |                          |  |