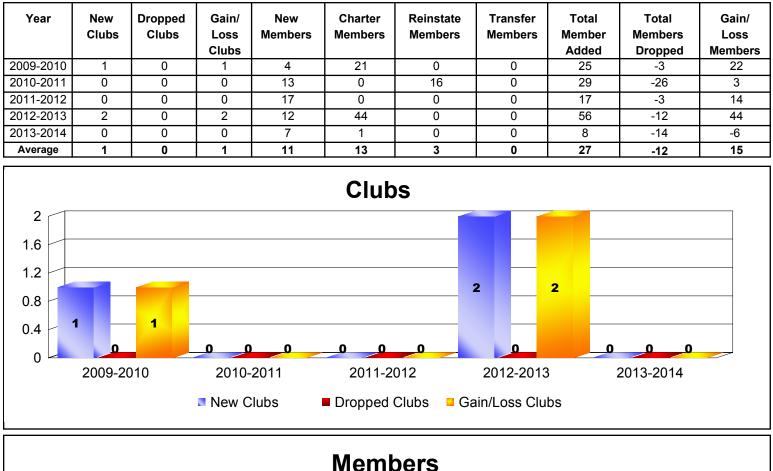

## District 403 A2 TOGO

| Year      | New<br>Clubs | Dropped<br>Clubs | Gain/<br>Loss<br>Clubs | New<br>Members | Charter<br>Members | Reinstate<br>Members | Transfer<br>Members | Total<br>Member<br>Added | Total<br>Members<br>Dropped | Gain/<br>Loss<br>Members |  |
|-----------|--------------|------------------|------------------------|----------------|--------------------|----------------------|---------------------|--------------------------|-----------------------------|--------------------------|--|
| 2009-2010 | 1            | 0                | 1                      | 24             | 29                 | 0                    | 0                   | 53                       | -24                         | 29                       |  |
| 2010-2011 | 1            | 0                | 1                      | 20             | 24                 | 2                    | 1                   | 47                       | -24                         | 23                       |  |
| 2011-2012 | 1            | 0                | 1                      | 32             | 20                 | 0                    | 0                   | 52                       | -25                         | 27                       |  |
| 2012-2013 | 1            | 0                | 1                      | 15             | 21                 | 0                    | 1                   | 37                       | -33                         | 4                        |  |
| 2013-2014 | 1            | 0                | 1                      | 31             | 21                 | 2                    | 1                   | 55                       | -41                         | 14                       |  |
| Average   | 1            | 0                | 1                      | 24             | 23                 | 1                    | 1                   | 49                       | -29                         | 19                       |  |
| Clubs     |              |                  |                        |                |                    |                      |                     |                          |                             |                          |  |