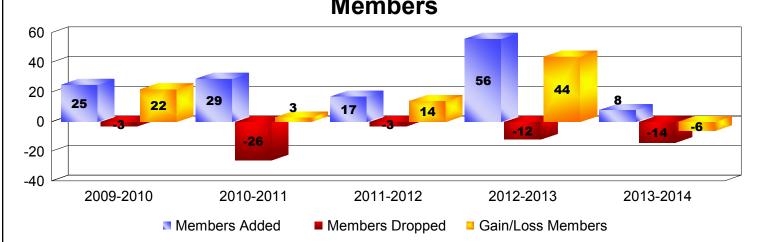

## District 403 A2 TOGO

| Year      | New<br>Clubs | Dropped<br>Clubs | Gain/<br>Loss<br>Clubs | New<br>Members | Charter<br>Members | Reinstate<br>Members | Transfer<br>Members | Total<br>Member<br>Added | Total<br>Members<br>Dropped | Gain/<br>Loss<br>Members |  |
|-----------|--------------|------------------|------------------------|----------------|--------------------|----------------------|---------------------|--------------------------|-----------------------------|--------------------------|--|
| 2009-2010 | 1            | 0                | 1                      | 24             | 29                 | 0                    | 0                   | 53                       | -24                         | 29                       |  |
| 2010-2011 | 1            | 0                | 1                      | 20             | 24                 | 2                    | 1                   | 47                       | -24                         | 23                       |  |
| 2011-2012 | 1            | 0                | 1                      | 32             | 20                 | 0                    | 0                   | 52                       | -25                         | 27                       |  |
| 2012-2013 | 1            | 0                | 1                      | 15             | 21                 | 0                    | 1                   | 37                       | -33                         | 4                        |  |
| 2013-2014 | 1            | 0                | 1                      | 31             | 21                 | 2                    | 1                   | 55                       | -41                         | 14                       |  |
| Average   | 1            | 0                | 1                      | 24             | 23                 | 1                    | 1                   | 49                       | -29                         | 19                       |  |
| Clubs     |              |                  |                        |                |                    |                      |                     |                          |                             |                          |  |