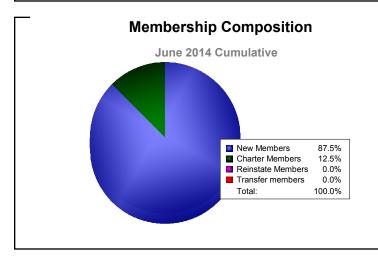

 Membership Composition
 Gender Comparison

 June 2014 Cumulative
 June 2014 Cumulative

 • New Members 0.0% • Charter Members 0.0% • Transfer members 0.0% Total: 100.0%

 • Sender Comparison
 June 2014 Cumulative