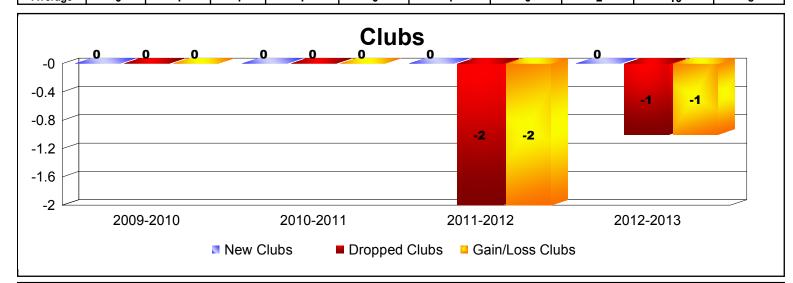

#### District 403 A2 REP OF GHANA

| Year      | New<br>Clubs | Dropped<br>Clubs | Gain/<br>Loss<br>Clubs | New<br>Members | Charter<br>Members | Reinstate<br>Members | Transfer<br>Members | Total<br>Member<br>Added | Total<br>Members<br>Dropped | Gain/<br>Loss<br>Members |
|-----------|--------------|------------------|------------------------|----------------|--------------------|----------------------|---------------------|--------------------------|-----------------------------|--------------------------|
| 2009-2010 | 0            | 0                | 0                      | 2              | 0                  | 2                    | 0                   | 4                        | -5                          | -1                       |
| 2010-2011 | 0            | 0                | 0                      | 2              | 0                  | 0                    | 1                   | 3                        | 0                           | 3                        |
| 2011-2012 | 0            | -2               | -2                     | 0              | 0                  | 0                    | 0                   | 0                        | -22                         | -22                      |
| 2012-2013 | 0            | -1               | -1                     | 0              | 0                  | 0                    | 0                   | 0                        | -12                         | -12                      |
| Average   | 0            | -1               | -1                     | 1              | 0                  | 1                    | 0                   | 2                        | -10                         | -8                       |