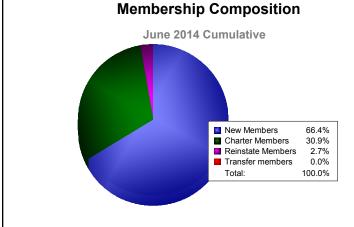

## District 403 A2 REP OF GHANA







# District 403 A2 REP OF IVORY COAST



## District 403 A2 REPUBLIC OF BENIN



MBR0065

52.6%

45.7%

0.3%

1.4%

100.0%

New Members

Total:

Charter Members

Reinstate Members

Transfer members

Male 80%

12:31:25PM

## **District 403 A2 REPUBLIC OF LIBERIA**









## District 403 A2 SIERRA LEONE



## District 403 A2 TOGO

| Year      | New<br>Clubs | Dropped<br>Clubs | Gain/<br>Loss<br>Clubs | New<br>Members | Charter<br>Members | Reinstate<br>Members | Transfer<br>Members | Total<br>Member<br>Added | Total<br>Members<br>Dropped | Gain/<br>Loss<br>Members |  |
|-----------|--------------|------------------|------------------------|----------------|--------------------|----------------------|---------------------|--------------------------|-----------------------------|---------