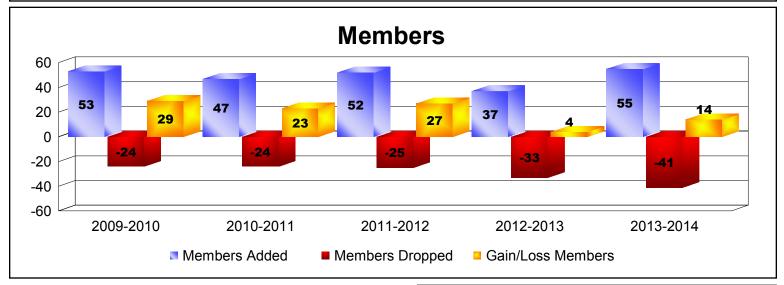

## District 403 A2 TOGO

| Year      | New<br>Clubs | Dropped<br>Clubs | Gain/<br>Loss<br>Clubs | New<br>Members | Charter<br>Members | Reinstate<br>Members | Transfer<br>Members | Total<br>Member<br>Added | Total<br>Members<br>Dropped | Gain/<br>Loss<br>Members |  |
|-----------|--------------|------------------|------------------------|----------------|--------------------|----------------------|---------------------|--------------------------|-----------------------------|--------------------------|--|
| 2009-2010 | 1            | 0                | 1                      | 24             | 29                 | 0                    | 0                   | 53                       | -24                         | 29                       |  |
| 2010-2011 | 1            | 0                | 1                      | 20             | 24                 | 2                    | 1                   | 47                       | -24                         | 23                       |  |
| 2011-2012 | 1            | 0                | 1                      | 32             | 20                 | 0                    | 0                   | 52                       | -25                         | 27                       |  |
| 2012-2013 | 1            | 0                | 1                      | 15             | 21                 | 0                    | 1                   | 37                       | -33                         | 4                        |  |
| 2013-2014 | 1            | 0                | 1                      | 31             | 21                 | 2                    | 1                   | 55                       | -41                         | 14                       |  |
| Average   | 1            | 0                | 1                      | 24             | 23                 | 1                    | 1                   | 49                       | -29                         | 19                       |  |
| Clubs     |              |                  |                        |                |                    |                      |                     |                          |                             |                          |  |