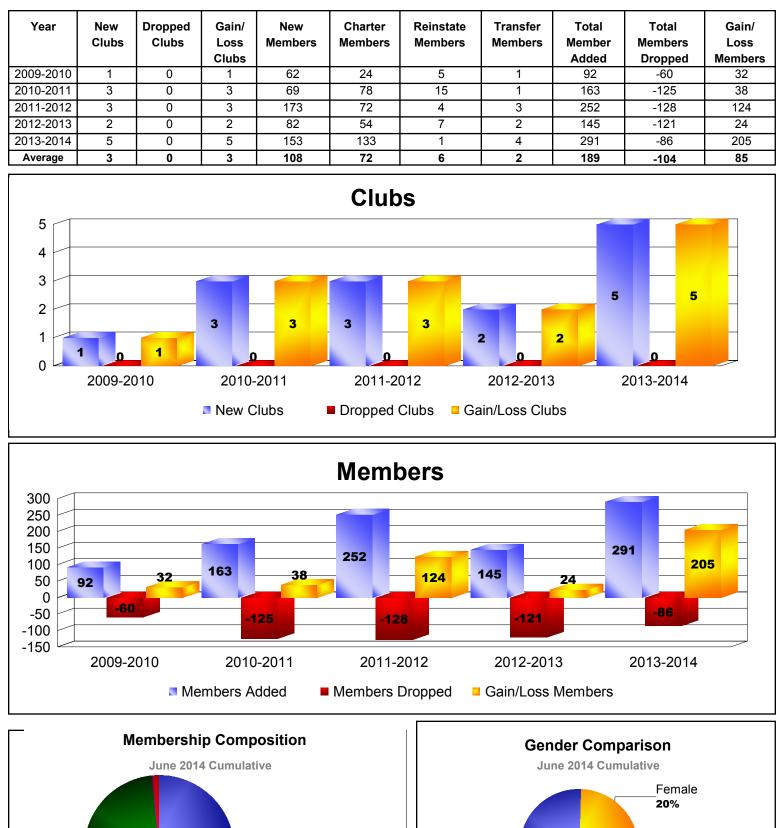

## District 403 A2 REP OF GHANA







# District 403 A2 REP OF IVORY COAST



## District 403 A2 REPUBLIC OF BENIN



MBR0065

52.6%

45.7%

0.3%

1.4%

100.0%

New Members

Total:

Charter Members

Reinstate Members

Transfer members

Male 80%

12:31:25PM

## **District 403 A2 REPUBLIC OF LIBERIA**









## District 403 A2 SIERRA LEONE



## District 403 A2 TOGO

| Year      | New<br>Clubs | Dropped<br>Clubs | Gain/<br>Loss<br>Clubs | New<br>Members | Charter<br>Members | Reinstate<br>Members | Transfer<br>Members | Total<br>Member<br>Added | Total<br>Members<br>Dropped | Gain/<br>Loss<br>Members |  |
|-----------|--------------|------------------|------------------------|----------------|--------------------|----------------------|---------------------|--------------------------|-----------------------------|--------------------------|--|
| 2009-2010 | 1            | 0                | 1