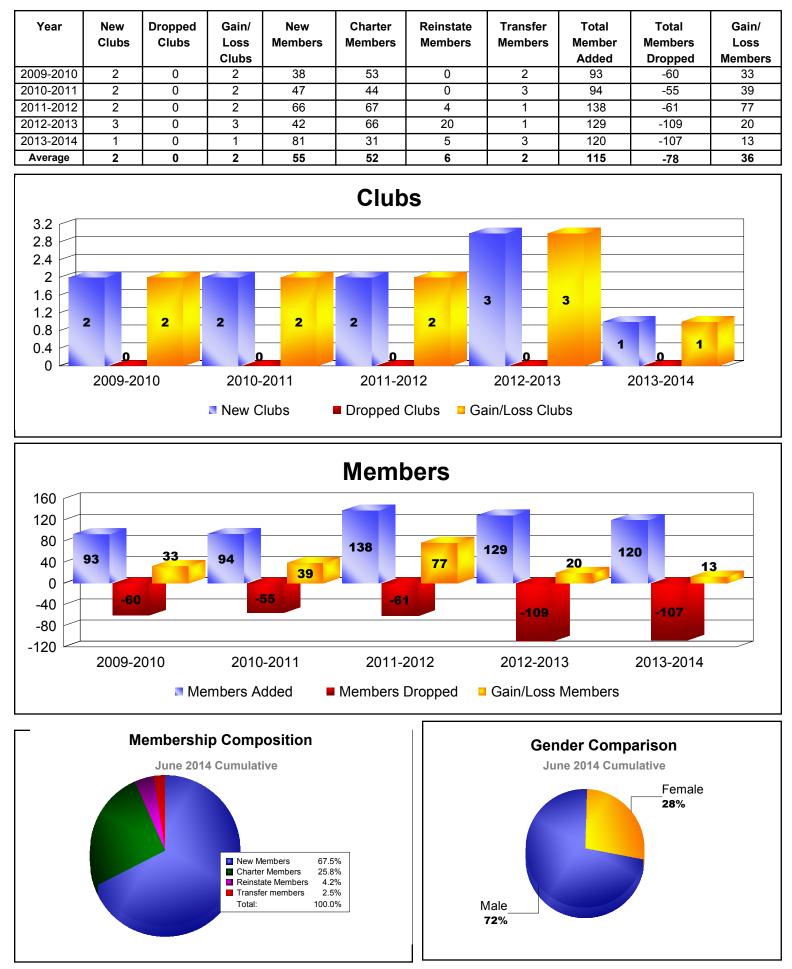

## District 403 A2 REP OF GHANA







# District 403 A2 REP OF IVORY COAST



## District 403 A2 REPUBLIC OF BENIN



MBR0065

52.6%

45.7%

0.3%

1.4%

100.0%

New Members

Total:

Charter Members

Reinstate Members

Transfer members

Male 80%

12:31:25PM

## **District 403 A2 REPUBLIC OF LIBERIA**









## District 403 A2 SIERRA LEONE



## District 403 A2 TOGO

| Year      | New<br>Clubs | Dropped<br>Clubs | Gain/<br>Loss<br>Clubs | New<br>Members | Charter<br>Members | Reinstate<br>Members | Transfer<br>Members | Total<br>Member<br>Added | Total<br>Members<br>Dropped | Gain/<br>Loss<br>Members |  |
|-----------|--------------|------------------|------------------------|----------------|--------------------|----------------------|---------------------|--------------------------|-----------------------------|--------------------------|--|
| 2009-2010 | 1