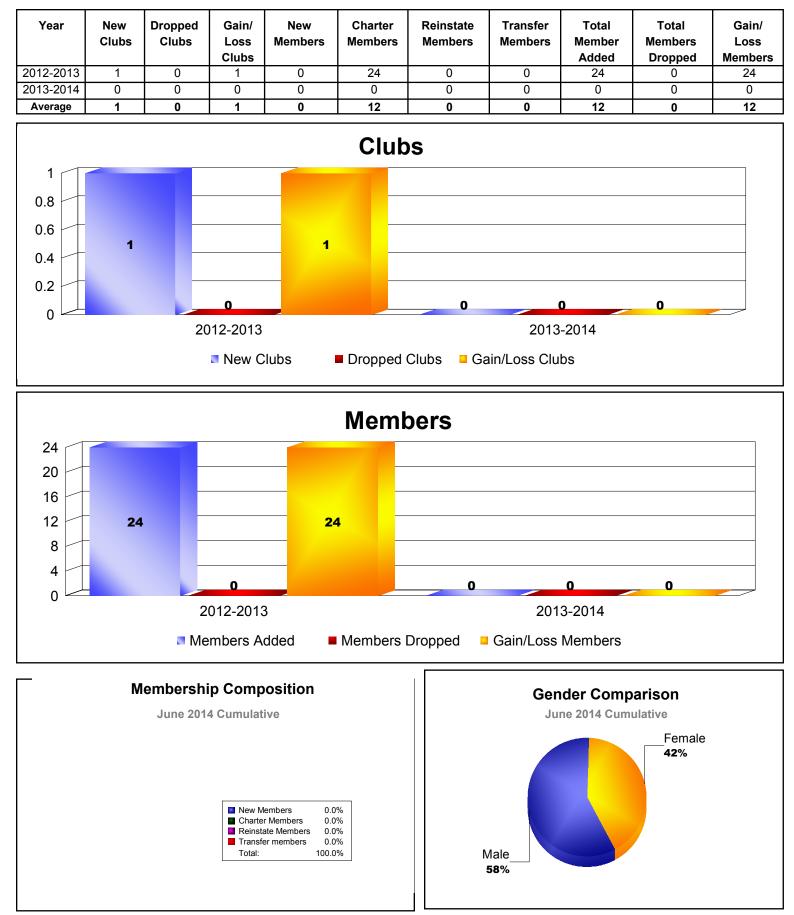

## District 403 A2 TOGO

| Year      | New<br>Clubs | Dropped<br>Clubs | Gain/<br>Loss<br>Clubs | New<br>Members | Charter<br>Members | Reinstate<br>Members | Transfer<br>Members | Total<br>Member<br>Added | Total<br>Members<br>Dropped | Gain/<br>Loss<br>Members |  |
|-----------|--------------|------------------|------------------------|----------------|--------------------|----------------------|---------------------|--------------------------|-----------------------------|--------------------------|--|
| 2009-2010 | 1            | 0                | 1                      | 24             | 29                 | 0                    | 0                   | 53                       | -24                         | 29                       |  |
| 2010-2011 | 1            | 0                | 1                      | 20             | 24                 | 2                    | 1                   | 47                       | -24                         | 23                       |  |
| 2011-2012 | 1            | 0                | 1                      | 32             | 20                 | 0                    | 0                   | 52                       | -25                         | 27                       |  |
| 2012-2013 | 1            | 0                | 1                      | 15             | 21                 | 0                    | 1                   | 37                       | -33                         | 4                        |  |
| 2013-2014 | 1            | 0                | 1                      | 31             | 21                 | 2                    | 1                   | 55                       | -41                         | 14                       |  |
| Average   | 1            | 0                | 1                      | 24             | 23                 | 1                    | 1                   | 49                       | -29                         | 19                       |  |
| Clubs     |              |                  |                        |                |                    |                      |                     |                          |                             |                          |  |

 Membership Composition
 Gender Comparison

 June 2014 Cumulative
 June 2014 Cumulative

 • New Members 0.0% • Charter Members 0.0% • Transfer members 0.0% Total: 100.0%

 • Sender Comparison
 June 2014 Cumulative